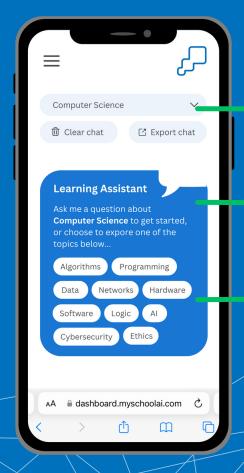

### Subject select

Students can select from a wide range of subjects.

#### **Directed Learning**

Learning Assistant will lead students through the topics with suggested questions.

#### **Learning options**

Students are either shown the content or can attempt to explain the content. If they explain the content it is marked and corrections are made.

Engaging with the Learning Assistant allows it to identify gaps in learning and learn what you don't know...

...it then addresses these gaps by providing a personalised learning path.